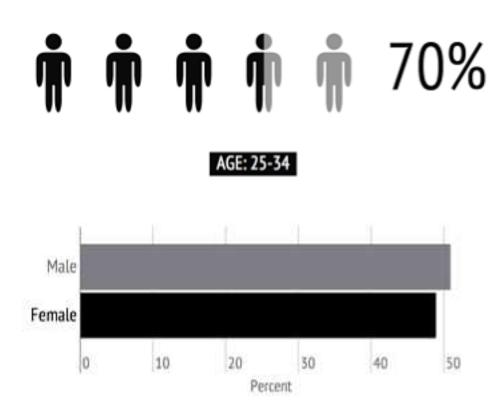

#### Who we reach

Our core popular demographic includes 25-35 young professional with a close to even gender split\*.